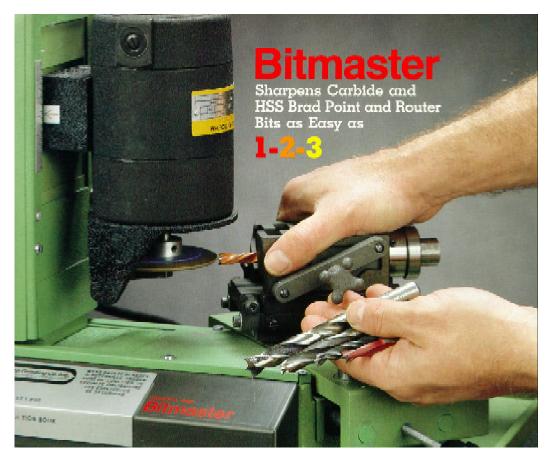

#### With the TDR Bitmaster anyone can accurately sharpen carbide and high speed steel brad point boring bits and even router bits in minutes.

The TDR-87W requires only a single set-up to sharpen any size of brad point from 1/8" to 3/4" on the standard model or 1/8" to 1-1/2" with the optional expanded range chuck. The Bitmaster will even create brad point bits from high speed steel twist drills. Even an unskilled operator can achieve consistent tool maker quality using this completely self contained sharpener from AmeriSwiss.

### Ease of operation and low maintenance make the Bitmaster pay for itself in less than a year.

At a fraction of the cost of an expensive tool grinder the TDR Bitmaster model 87-W weighs only 60 lbs. and is designed for bench-top or portable installations. The very short wheel contact time prevents tool burning and loss of temper so your points run longer and stay sharper.

Now you can set your own custom point angles and back clearances to achieve the most efficient feed rates for boring in particle board, plywood, hardwood, or softwoods.