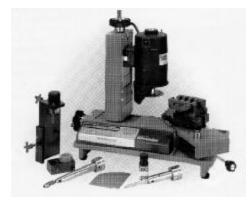

#### With the TDR Bitmaster anyone can accurately sharpen carbide and high speed steel brad point boring bits and even router bits in minutes.

The TDR-87W requires only a single set-up to sharpen any size of brad point from 1/8" to 3/4" on the standard model or 1/8" to 1-1/2" with the optional expanded range chuck. The Bitmaster will even create brad point bits from high speed steel twist drills. Even an unskilled operator can achieve consistent tool maker quality using this completely self contained sharpener from AmeriSwiss.

### Ease of operation and low maintenance make the Bitmaster pay for itself in less than a year.

At a fraction of the cost of an expensive tool grinder the TDR Bitmaster model 87-W weighs only 60 lbs. and is designed for bench-top or portable installations. The very short wheel contact time prevents tool burning and loss of temper so your points run longer and stay sharper.